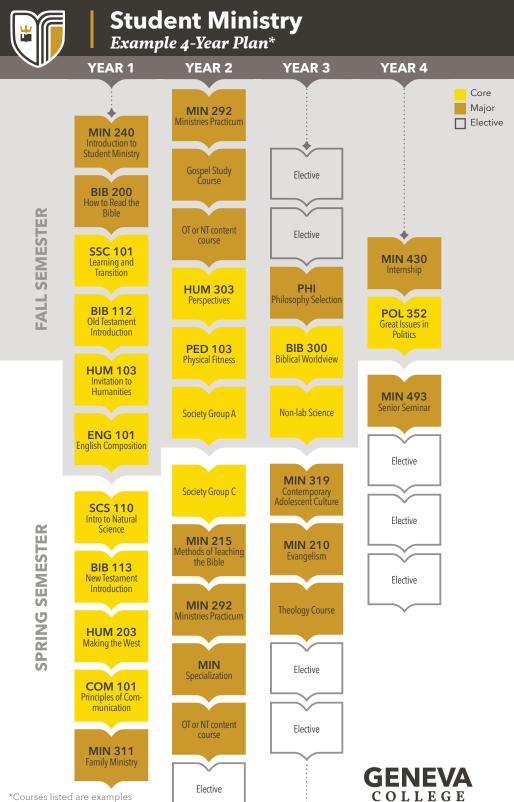

Students will be challenged to engage the course material at a high level, and can specialize in Urban Ministry, Children's Ministry, Experiential Education, or College Ministry.

scan to learn more

and subject to change. Your class schedule will be developed with an advisor and may differ from what is listed above.